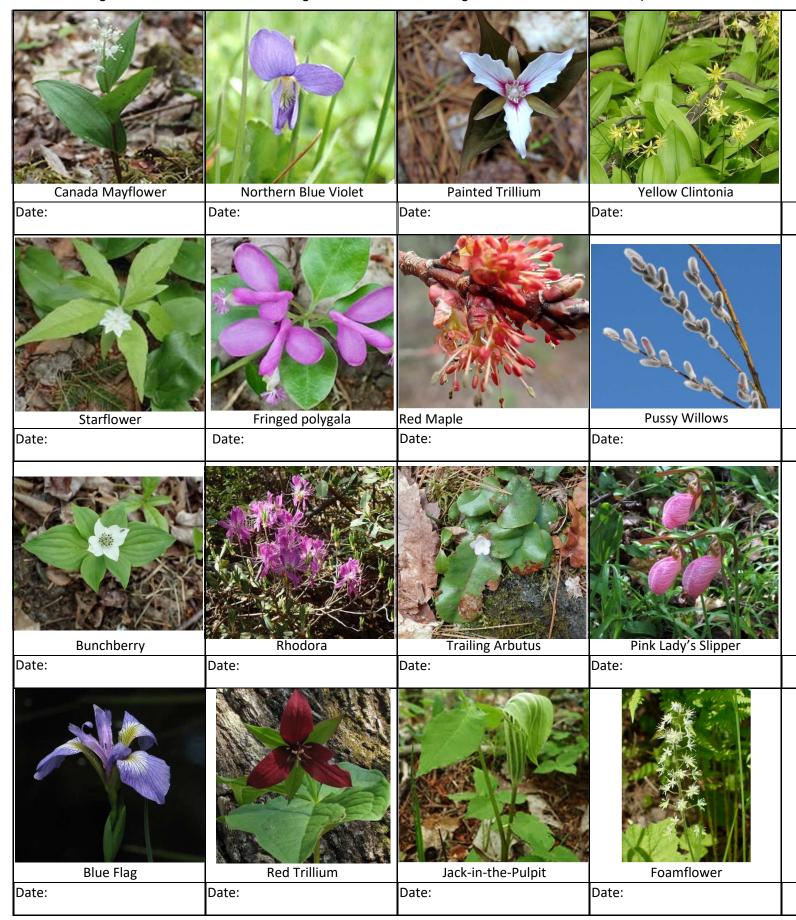

**How to play:** Look for the flowers in Walden-Parke preserve; when you find one, enter the date in the box below its picture. When you find 4, all in a row, a column, or on one of the two diagonals of 4 boxes, you have completed the game. Send a copy of the completed card to <a href="mailto:info@bangorlandtrust.org">info@bangorlandtrust.org</a> or postal mail a copy to Bangor Land Trust, PO. Box 288, Bangor, ME 04401 and make arrangement to receive a Bangor Land Trust water bottle prize.